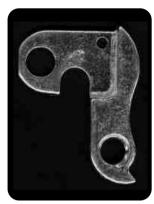

## K2 BIKE 2003 DERAILLEUR HANGER FINDER

**RKO11\*** 

K013906

O3, ALL MOD

O2, ALL MOD

O1, ALL MOD

O3, ALL MACH

K013016

K013012

K013011

O3, ENEMY

O3, ALL ZED

03, ALL CROSS

03, ALL COMFORT

03, ALL FS BIKES

02, ALL FS BIKES

01, ALL FS BIKES

OO, ALL FS BIKES

99, ALL FS BIKES

98, ALL FS BIKES

97, ALL 9-STYLE FS

O2, ENEMY

02, ZED 3.0

02, ZED 4.0

O2, ZED TEAM

01, ZED 3.0

01, ZED 4.0

01, ZED 5.0

O1, ZED TEAM

02, ZED 1.0

02, ZED 2.0

01, ZED 2.0

O2, AGGRO HT

\*THE FIRST PRODUCTION OF O3 ZED, COMFORT AND CROSS HAVE A DERAILLEUR HANGER THAT IS VERY SIMILAR TO THE RKO11. It is not the same fit though. The derailleur hanger can be identified by the following laser-etched part# on the side KO33007150